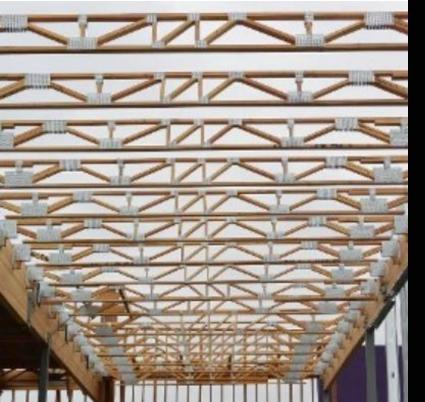

# G2T™ HIGH STRENGTH WOOD OPEN-WEB TRUSS

**Evolution in Wood-Framed Structure.**°

#### G2T™ STRONG

 Exceeds the capacities of standard commodity prefabricated wood trusses

#### STRONG

• 3.5" Monolithic Chords

High-Load Axial Integration

• 3.5" x 3.5" Parapet Anchor

Pocket Frame for Balloon

#### SIMPLE

Bottom Chord Bearing

Pocket Framed Bearing

Flush Bearing

Top Chord Extension