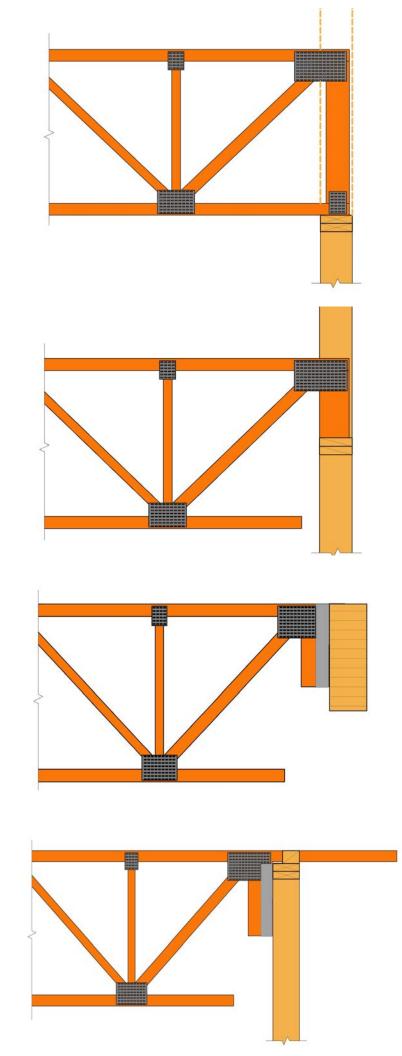

#### SIMPLE

Bottom Chord Bearing

Pocket Framed Bearing

Flush Bearing

Top Chord Extension