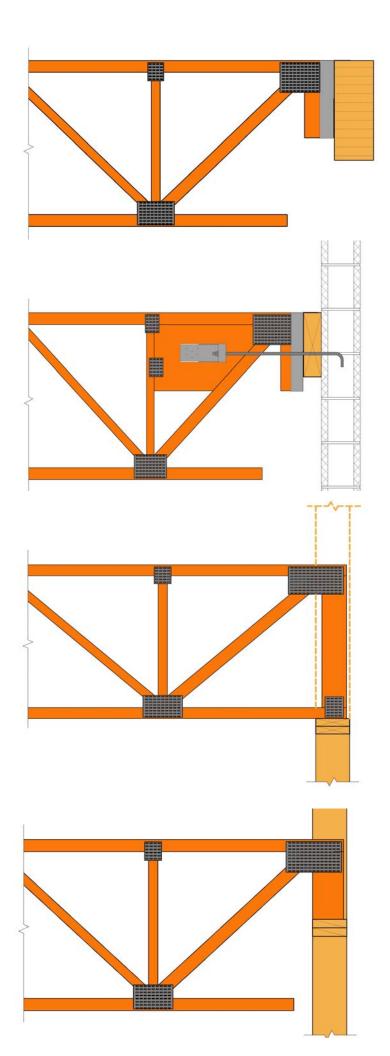

#### SIMPLE

Bottom Chord Bearing

Pocket Framed Bearing

Flush Bearing

Top Chord Extension