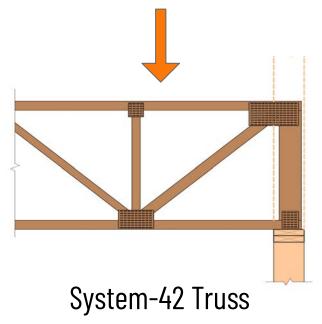

#### For Wood Framed Commercial Flat Roofs & Floors

Stock I-Joist (Up to 16" Depth)

G2T™ Open-Web Truss