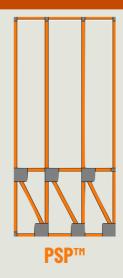

## PARAPET SHEAR PANEL

The PSP™ integrates a traditional truss shear block and parapet wall framing into one innovative high-strength component.

- Strong enough to eliminate most parapet kickers
- Mates to the PAL<sup>™</sup>, ends oversized trucking issues
- Reduces field labor (one step, one component)
- Reduces structural connector requirements
- Strongly and Simply affixes using our HSC™
- Integral sub-component of our ADS-P<sup>™</sup> for four axis load-resisting system



**Evolution in Wood-Framed Structure.** 

(844) 428-7732 • http://g2national.com



## ↑ PSP™ IN A PRS™ ↓ PSP™ PROFILE