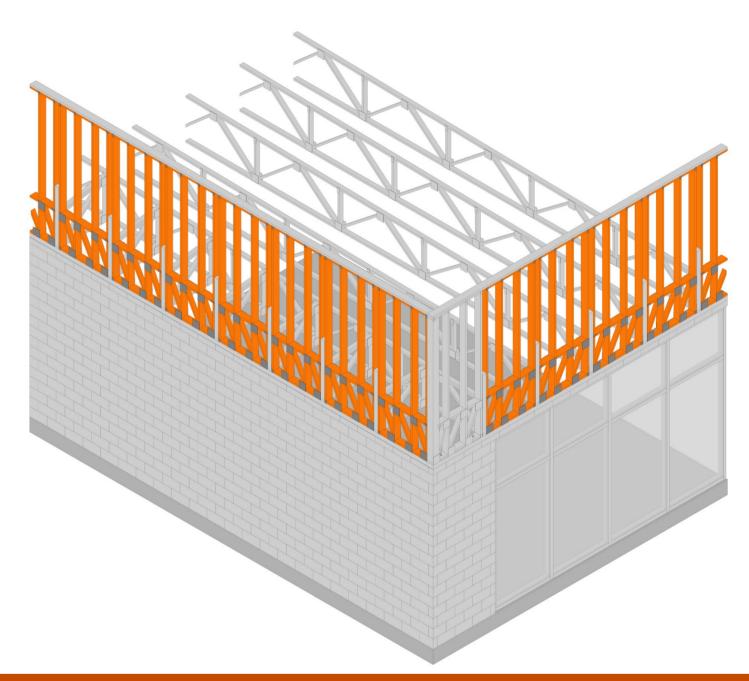

## PARAPET SHEAR PANEL

The PSP™ integrates a traditional truss shear block and parapet wall framing into one innovative high-strength component.

- Strong enough to eliminate most parapet kickers
- Mates to the PAL<sup>™</sup>, ends oversized trucking issues
- Reduces field labor (one step, one component)
- Reduces structural connector requirements
- Strongly and Simply affixes using our HSC™
- Integral sub-component of our ADS-P<sup>™</sup> for four axis load-resisting system

## ↑ PSP™ IN A PRS™ ↓ PSP™ PROFILE